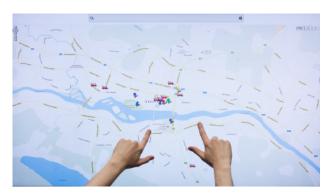

### Maps

Explore any area in the world, whether it being landscapes or cities, using natural and intuitive zooming and panning gestures.