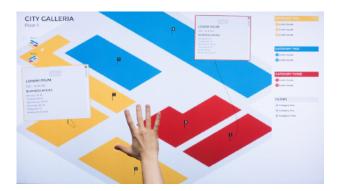

# Hotspot

Customise your own floor maps with hot spots of interest, for tourism and other wayfinding areas and even for product presentations, highlighting content.