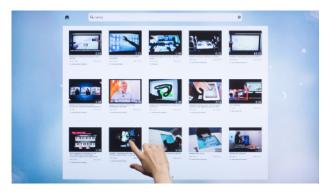

#### Media

Organise, view, present and explore photos, videos, audio files and PDF brochures straight from a USB, Dropbox, your hard drive or a shared network folder.