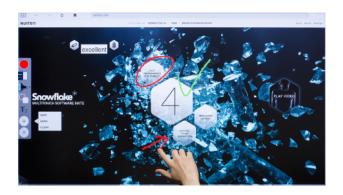

# Connledge

Present connected content in a memorable fashion, using this data visualisation tool. Capture your audience's attention in corporate boards rooms and at events, using corporate pictures, videos and PDF brochures.