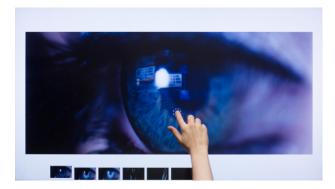

#### Video Draw

Annotate on top of videos to highlight points of interest in corporate presentation and training videos.