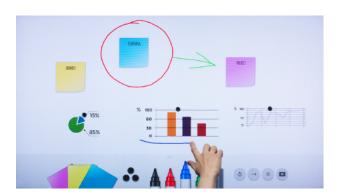

# Whiteboard

Whiteboard is a creative ideation tool, which can be used for brainstorming sessions and enhance group discussions.