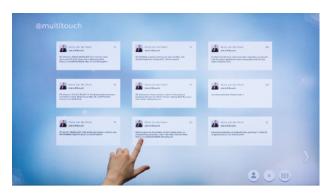

#### **Twitter**

Keep visitors of your reception lobby or exhibition booth, up to date with the latest news from your corporate Twitter and preferred hashtags.