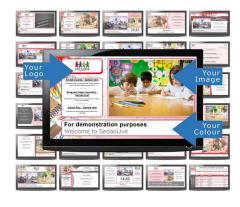

### Start by picking a SedaoLive Channel Template

Sign up for a **www.sedaolive.com** account and you automatically have dozens of designer channels to choose from. Including your own logo, photos and colours SedaoLive channel templates combine images, text, movies and more to get you started. Update your messages in seconds

Unique technology creates dozens of perfectly branded channels to get you started. Later you can create your own unique channels using almost any kind of media and more unique technology called Dynamic Design<sup>±</sup>. If your network expands Sedao make that simple too, using experience from retail networks with thousands of screens.