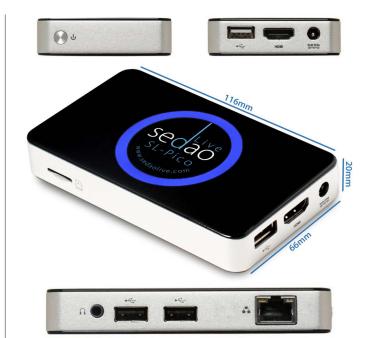

### ImageFlyer Cloud Edition

- Ultra small form factor at 116 by 66 by 20 mm
- 2 GByte high speed RAM
- 32 GBytes eMMC Solid State hard drive
- HDMI output
- 3 USB ports
- RJ45 Ethernet port for reliable hard wired networking
- 802.11n built in wifi for convenient networking
- Windows 8.1 (with bing) operating system
- Wall mounting bracket included\*