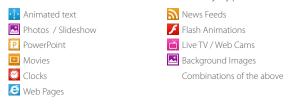

### Multi-Zone Digital Signage featuring:

Your channels can include almost any type of media

Channels can contain any number of zones