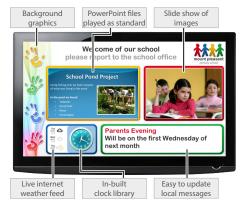

# SedaoLive-Pico BIG Features, Small Price, Tiny Size

The SedaoLive-Pico is a fully featured multi-zoned digital signage player.

Use big screens to show dynamic digital signage displaying whatever messages you want, as many messages as you need, laid out however you want.

- Get started in seconds with just your logo and two photos.
- Build your own layouts with unique **Dynamic Design** channel creation<sup>±</sup>

Simply connect your SL-Pico to your **www.sedaolive.com** account and select your perfect digital signage channel.

### Dynamic, Modern and Effective

A large screen powered by a SedaoLive-Pico:

- Projects a great first impression for a modern, vibrant reception
- Improves staff, student, patient and customer communications
- Saves time and money compared with creating, printing and distributing traditional posters
- Simultaneously informs, entertains, sells and communicates on a single big screen
- Can implement government and all company/school information policies