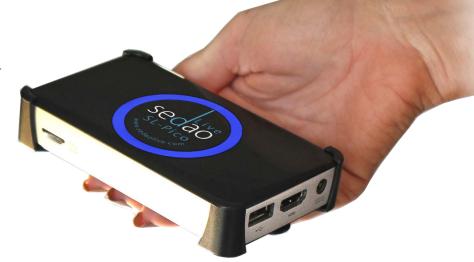

# SedaoLive-Pico BIG Features, Small Price, Tiny Size

The SedaoLive-Pico is a fully featured multi-zoned digital signage player.

Use big screens to show dynamic digital signage displaying whatever messages you want, as many messages as you need, laid out however you want.