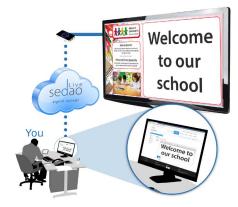

You can securely update the messages on your screens in seconds from any internet connected device anywhere in the world. From your desktop, iPad or your smart phone, it's simple and convenient.

### Can one system really be this good?

Yes it can. The SL-Pico uses Sedao's incredible ImageFlyer Cloud Edition software and connects to your **SedaoLive.com** account. Together they represent the culmination of Sedao's 11 years of experience and software development in the digital signage sector.