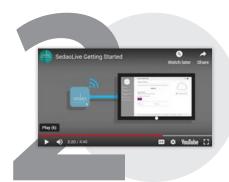

## Easy to follow Set-up Wizard for a complete Out-of-the-Box customer experience to get you started today!

Create a SedaoLive CLOUD Account at sedaolive.com or network the Local CMS

Connect your Sedao player to your screen sedaosignage.com/sedaolive-help

You are now ready to start editing and uploading your digital signage message