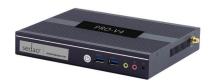

PRO-V4

The versatility of the PRO-V4 which can be either CLOUD or Local CMS driven, enables scalability of size so ideal for single site, single or multi-screen applications, and multiple site multi-screen applications.

## **Specification**

Designed for reliable 24/7 operation

Intel Dual Core 1.8Ghz Processor

Dual Intel® Gigabit LAN Ethernet ports (supporting wake-on-LAN)

Built in 802.11ac Wi-Fi

Minimum of 4Gbytes of High Speed RAM and 64GB SSD

Win IOT LTSB Enterprise

Advanced Digital Signage Bios Options

Environmentally friendly, ultra-low power consumption

**Active Cooling** 

**HDMI** and DisplayPort Outputs

Slim-line, fits behind most commercial screens

190mm(L) x 148mm(W) x 26mm(D)

2x USB 3.0, 2x USB 2.0, 1x RS232

Mounting brackets included

Wall or ceiling mount capability

Kensington Lock (for added physical security)

Flash animations

**Animated text** 

Clocks