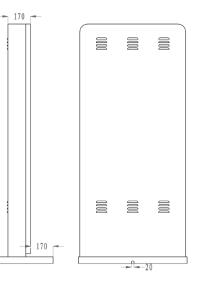

# 47" OUTDOOR FREESTANDING DIGITAL POSTER

DRAWING:

-50

### FULL SPECIFICATION:

| Δ7" (                        | Outdoor Freestanding Digital Poster                                                                                                     |
|------------------------------|-----------------------------------------------------------------------------------------------------------------------------------------|
| Active Area (WxH mm)         | 590x1045                                                                                                                                |
| Resolution                   | 1080x1920                                                                                                                               |
| Pixel Pitch                  | 0.5415x0.5415                                                                                                                           |
| Colour                       | 1.06 Billon                                                                                                                             |
| Brightness (cd/m2)           | 1500                                                                                                                                    |
| Contrast Ratio               | 8000:1                                                                                                                                  |
| Viewing Angle                | 178°                                                                                                                                    |
| Response Time                | 10ms                                                                                                                                    |
| AV Inputs                    | VGA, HDMI                                                                                                                               |
| Operating Voltage            | AC100-240V(50Hz-60Hz)                                                                                                                   |
| Power Consumption (W)        | 300                                                                                                                                     |
| Enclosure Protection         | IP65                                                                                                                                    |
| Lifetime (hours)             | 50,000                                                                                                                                  |
| Overall Unit Size (WxHxD mm) | 810x1800x170                                                                                                                            |
| Net Weight (kg)              | 160                                                                                                                                     |
| Environmental                | Operating Temperature: -10°C - 50°C<br>Operating Humidity: 10% - 80%<br>Storage Temperature: -30°C - 60°C<br>Storage Humidity: 5% - 90% |
| Supported Media Formats      | Video (MPG, AVI, MP4),<br>Image (JPG, BMP, PNG)                                                                                         |
| Accessories                  | AC Power Cable, Remote Control                                                                                                          |
| Optional Extras              | Touch Screen                                                                                                                            |