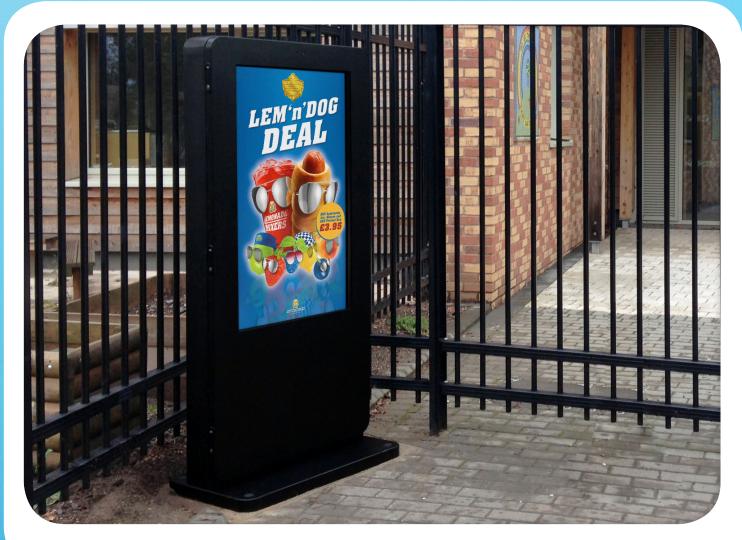

ell as having AV inputs, these displays also have a built-in HD media player allowing you to run content copied from a USB drive. Load your pictures and videos onto a USB memory stick then insert it into the display, the screen will then start playing the pictures and videos in a continuous loop. The displays can also be upgraded to be updated remotely via a cloud-based CMS.

## CONVENIENT INSTALLATION AND MAINTENANCE

These units are designed with installation and maintenance in mind. As well as having a cabling channel built into the base of the unit there are also special fitting holes to allow you to permanently fix your screen in position. There is also internal space within the unit to hide any additional hardware, such as a PC, with easy access in the form of a front panel door.





Product In Situ

# 47" OUTDOOR FREESTANDING DIGITAL POSTER

DRAWING:







-50

### FULL SPECIFICATION:

| Δ7" (                        | Outdoor Freestanding Digital Poster                                                                                                     |
|------------------------------|-----------------------------------------------------------------------------------------------------------------------------------------|
| Active Area (WxH mm)         | 590x1045                                                                                                                                |
| Resolution                   | 1080x1920                                                                                                                               |
| Pixel