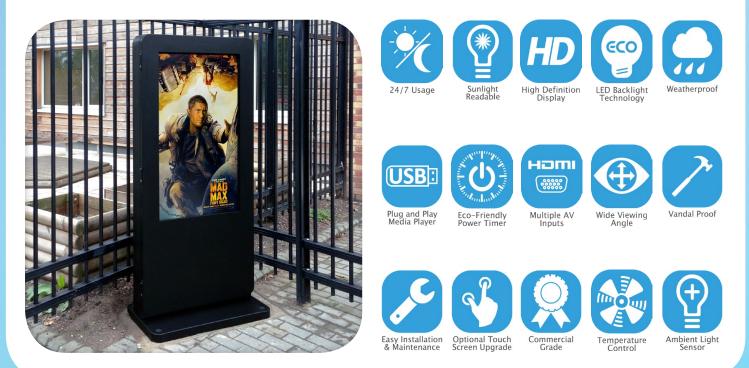

### SUNLIGHT READABLE

Brightness is paramount when using outdoor screens, these displays use commercial grade Ultra High Brightness panels (1500 cd/m2); more than 4 times brighter than a standard home TV to allow easy readability in direct sunlight.

### ADVANCED TEMPERATURE CONTROL SYSTEM

The internal air-conditioning system allows the screens to be in constant use in an outdoor environment. Internal fans keep the panel and other internal components at the optimum working temperature; ensuring a long and reliable life for your display.

### ANTI-REFLECTIVE GLASS

The glass frontage is also anti-reflective to help defuse direct sunlight shining on the display.

### **BUILT-IN MEDIA PLAYER**

As well as having AV inputs, these displays also have a built-in HD media player allowing you to run content copied from a USB drive. Load your pictures and videos onto a USB memory stick then insert it into the display, the screen will then start playing the pictures and videos in a continuous loop. The displays can also be upgraded to be updated remotely via a cloud-based CMS.

## CONVENIENT INSTALLATION AND MAINTENANCE

These units are designed with installation and maintenance in mind. As well as having a cabling channel built into the base of the unit there are also special fitting holes to allow you to permanently fix your screen in position. There is also internal space within the unit to hide any additional hardware, such as a PC, with easy access in the form of a front panel door.