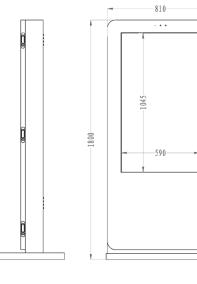

# 47" OUTDOOR FREESTANDING DIGITAL POSTER

DRAWING:

-50

### FULL SPECIFICATION:

| Δ7" (                        | Outdoor Freestanding Digital Poster                                                                                                     |
|------------------------------|-----------------------------------------------------------------------------------------------------------------------------------------|
| Active Area (WxH mm)         | 590x1045                                                                                                                                |
| Resolution                   | 1080x1920                                                                                                                               |
| Pixel Pitch                  | 0.5415x0.5415                                                                                                                           |
| Colour                       | 1.06 Billon                                                                                                                             |
| Brightness (cd/m2)           | 1500                                                                                                                                    |
| Contrast Ratio               | 8000:1                                                                                                                                  |
| Viewing Angle                | 178°                                                                                                                                    |
| Response Time                | 10ms                                                                                                                                    |
| AV Inputs                    | VGA, HDMI                                                                                                                               |
| Operating Voltage            | AC100-240V(50Hz-60Hz)                                                                                                                   |
| Power Consumption (W)        | 300                                                                                                                                     |
| Enclosure Protection         | IP65                                                                                                                                    |
| Lifetime (hours)             | 50,000                                                                                                                                  |
| Overall Unit Size (WxHxD mm) | 810x1800x170                                                                                                                            |
| Net Weight (kg)              | 160                                                                                                                                     |
| Environmental                | Operating Temperature: -10°C - 50°C<br>Operating Humidity: 10% - 80%<br>Storage Temperature: -30°C - 60°C<br>Storage Humidity: 5% - 90% |
| Supported Media Formats      | Video (MPG, AVI, MP4),<br>Image (JPG, BMP, PNG)                                                                                         |
| Accessories                  | AC Power Cable, Remote Control                                                                                                          |
| Optional Extras              | Touch Screen                                                                                                                            |