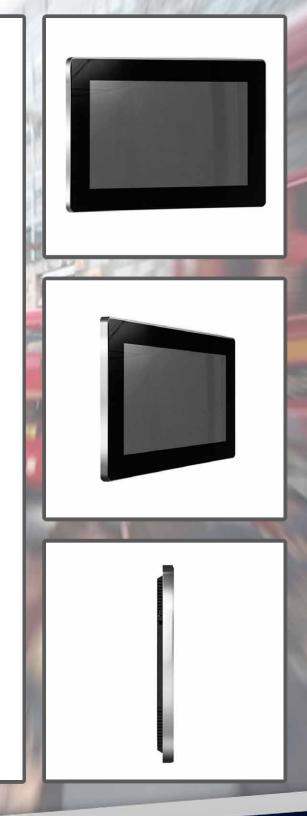

## 32" SLIMLINE DIGITAL ADVERTISING DISPLAY

Introducing the new range of HD Slimline Digital Advertising Displays, with their built in HD media player they require no additional hardware such as PCs, DVD players, excess cables or software, you simply load your media onto a USB stick then plug and play.

Their buttonless tempered glass face, rounded corners, super slim profile and aluminum frame all add to their eye-catching tablet like aesthetics.

The displays are fitted with commercial grade panels providing them with a wide viewing angle, improved colour, contrast and brightness as well as the ability to be used 24 hours a day. With an eco-friendly power timer you can be assured of their green credentials and low operating costs.

"Their buttonless tempered glass face, rounded corners, super slim profile and aluminum frame all add to their eye-catching tablet like aesthetics."