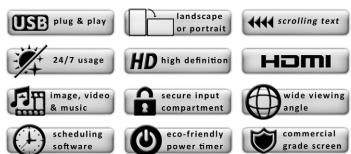

## SLIMLINE DIGITAL ADVERTISING DISPLAYS

Your message, brought to I

## 32" SLIMLINE DIGITAL ADVERTISING DISPLAY

Introducing the new range of HD Slimline Digital Advertising Displays, with their built in HD media player they require no additional hardware such as PCs, DVD players, excess cables or software, you simply load your media onto a USB stick then plug and play.

Also included is simple and intuitive piece of scheduling software which allows you to Schedule different content to play at different times of the day. As well as this you can add scrolling text to compliment your content and get your message across.

Slimline Digital new Advertising Displays also feature HDMI and VGA inputs, allowing you to connect any number of external devices such as a PC or external media player. A free wall mount is also included allowing you to mount your display in both landscape and portrait orientations.