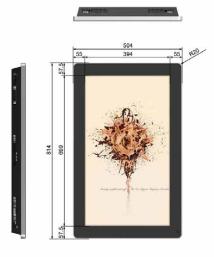

## 32" SLIMLINE DIGITAL ADVERTISING DISPLAY

| 32" Slimline Digital Advertising Display |                                                                                           |
|------------------------------------------|-------------------------------------------------------------------------------------------|
| Display Size                             | 32 Inch                                                                                   |
| Resolution                               | 1366x768                                                                                  |
| Display Area (mm)                        | 699x394                                                                                   |
| Aspect Ratio                             | 16:9                                                                                      |
| Unit Size (WxHxD mm)                     | 814x504x65.7                                                                              |
| Package Size (WxHxD mm)                  | 950x640x195                                                                               |
| VESA Holes (mm)                          | 400x200                                                                                   |
| Net Weight (kg)                          | 16.8                                                                                      |
| Gross Weight (kg)                        | 20                                                                                        |
| Brightness (cd/m <sup>2</sup> )          | 500                                                                                       |
| Colour                                   | 16.7M                                                                                     |
| Viewing Angle                            | 178°                                                                                      |
| Contrast Ratio                           | 3000:1                                                                                    |
| Power Consumption (W)                    | 100                                                                                       |
| Input Voltage                            | AC110~240V(50Hz~60Hz)                                                                     |
| Working Temperature                      | 0 °C to 50 °C                                                                             |
| Media Formats                            | Video (MPG, AVI, MOV, MP4, RM, RMVB, TS),<br>Audio (MP3, WMA), Image (JPG, GIF, BMP, PNG) |
| AV Signal Inputs                         | HDMI, VGA, Audio Socket (3.5mm)                                                           |
| Audio                                    | 5₩, 8Ω                                                                                    |
| Internal Flash Memory                    | 4GB                                                                                       |
| Accessories                              | Remote Control, Scheduling Software CD, Wall Mount,<br>Key, User Manual                   |