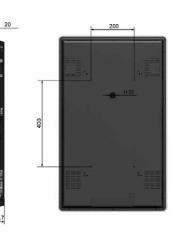

## 32" SLIMLINE DIGITAL ADVERTISING DISPLAY

| 32" Slimline Digital Advertising Display |                                                                                           |
|------------------------------------------|-------------------------------------------------------------------------------------------|
| Display Size                             | 32 Inch                                                                                   |
| Resolution                               | 1366x768                                                                                  |
| Display Area (mm)                        | 699x394                                                                                   |
| Aspect Ratio                             | 16:9                                                                                      |
| Unit Size (WxHxD mm)                     | 814x504x65.7                                                                              |
| Package Size (WxHxD mm)                  | 950x640x195                                                                               |
| VESA Holes (mm)                          | 400x200                                                                                   |
| Net Weight (kg)                          | 16.8                                                                                      |
| Gross Weight (kg)                        | 20                                                                                        |
| Brightness (cd/m <sup>2</sup> )          | 500                                                                                       |
| Colour                                   | 16.7M                                                                                     |
| Viewing Angle                            | 178°                                                                                      |
| Contrast Ratio                           | 3000:1                                                                                    |
| Power Consumption (W)                    | 100                                                                                       |
| Input Voltage                            | AC110~240V(50Hz~60Hz)                                                                     |
| Working Temperature                      | 0 °C to 50 °C                                                                             |
| Media Formats                            | Video (MPG, AVI, MOV, MP4, RM, RMVB, TS),<br>Audio (MP3, WMA), Image (JPG, GIF, BMP, PNG) |
| AV Signal Inputs                         | HDMI, VGA, Audio Socket (3.5mm)                                                           |
| Audio                                    | 5₩, 8Ω                                                                                    |
| Internal Flash Memory                    | 4GB                                                                                       |
| Accessories                              | Remote Control, Scheduling Software CD, Wall Mount,<br>Key, User Manual                   |