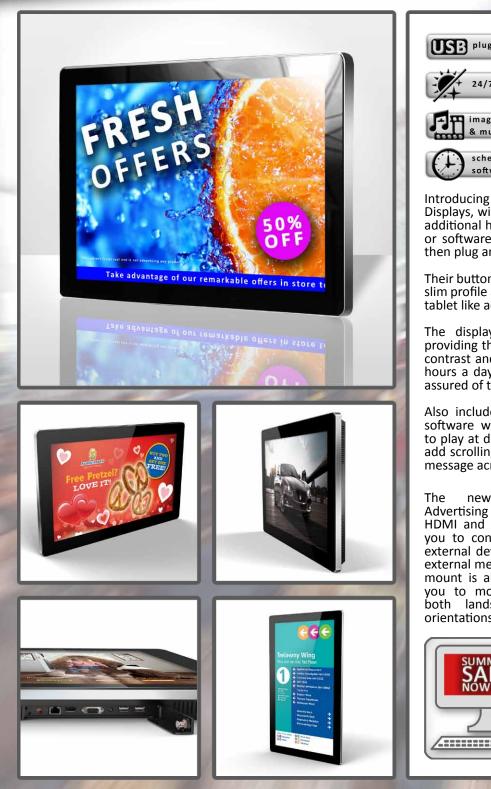

## 32" SLIMLINE DIGITAL ADVERTISING DISPLAY

Introducing the new range of HD Slimline Digital Advertising Displays, with their built in HD media player they require no additional hardware such as PCs, DVD players, excess cables or software, you simply load your media onto a USB stick then plug and play.

Their buttonless tempered glass face, rounded corners, super slim profile and aluminum frame all add to their eye-catching tablet like aesthetics.

The displays are fitted with commercial grade panels providing them with a wide viewing angle, improved colour, contrast and brightness as well as the ability to be used 24 hours a day. With an eco-friendly power timer you can be assured of their green credentials and low operating costs.